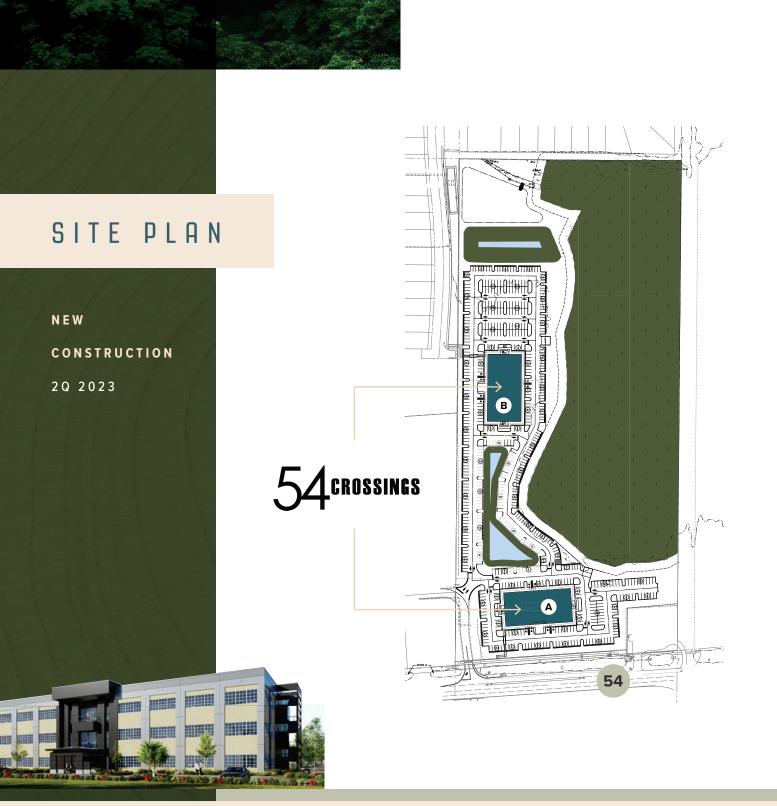

TARGET DELIVERY - 2<sup>ND</sup> QUARTER 2023

17907 Aprile Drive / Land O' Lakes, FL 34638

3 story Class A office building

Generous parking ratio of 5.00/1,000

 $/\Delta$ 

노닌

Custom designed suites at competitive market rates and terms

Flexible floor plates of 20,000

SF that can be sub-divided

Excellent signage potential with visibility on SR 54

Additional pad site for second 60,000 SF office building