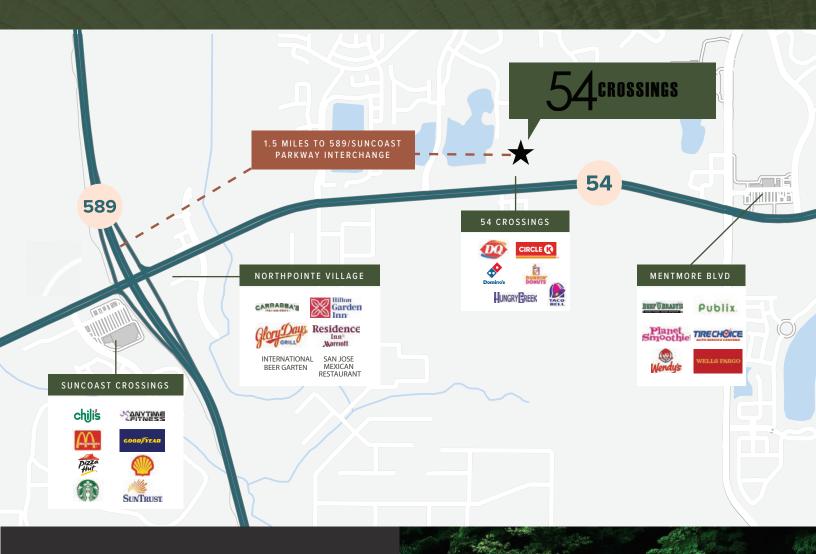

# AERIAL

Conveniently located in close proximity to high end retail, restaurants, medical, hotels, and dense residential

Minutes from the Veterans Expressway/Suncoast Parkway interchange with 20 minute drive to Tampa International Airport